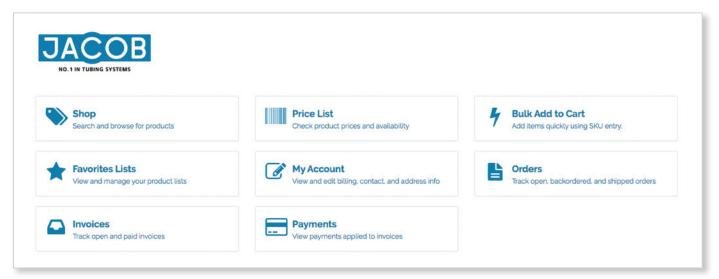

## Available 24/7

Our customer portal is open for business 24 hours a day/7 days a week. With just the click of a button, you can check to see if the items you want are in stock in both the quantity and version you need, put the products in your shopping cart, place your order and process the payment—whenever you want.

If you order a product regularly, simply add it to your "favorite" list. The next time you're ready to place an order, it will be easily accessible.

# Everything At A Glance

Looking to locate all the details of your order? You can find all relevant information directly within the customer portal. This includes tracking any open, backordered or shipped orders, as well as locating both outstanding and paid invoices. In addition to these convenient features, you can make or view payments at any time.