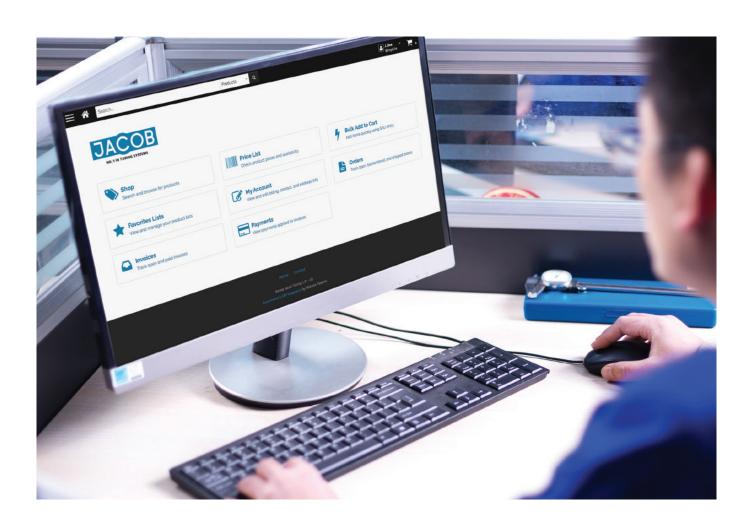

# Easy-to-Order

Jacob's exclusive customer portal makes ordering as convenient as possible.

## Available 24/7

Our customer portal is open for business 24 hours a day/7 days a week. With just the click of a button, you can check to see if the items you want are in stock in both the quantity and version you need, put the products in your shopping cart, place your order and process the payment—whenever you want.

If you order a product regularly, simply add it to your "favorite" list. The next time you're ready to place an order, it will be easily accessible.

# Everything At A Glance

Looking to locate all the details of your order? You can find all relevant information directly within the customer portal. This includes tracking any open, backordered or shipped orders, as well as locating both outstanding and paid invoices. In addition to these convenient features, you can make or view payments at any time.