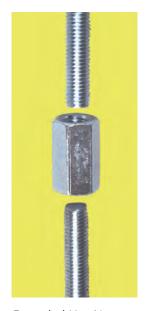

## TOTAL SUPPORT – QUALITY TUBE HANGERS AT COMPETITIVE PRICES

Clip With Anchor Screw Easily Suspends Threaded Rods.

Extended Hex Nut Connects Threaded Rods For Variable Heights.

Anchor Screw and Hex Nut Securely Fastens To Walls and Floors