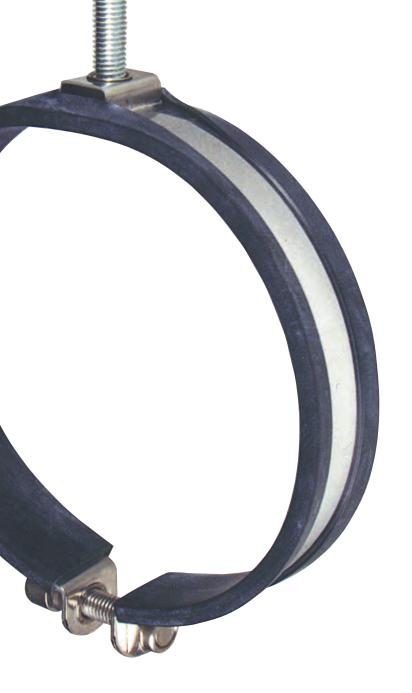

- Available in galvanized or stainless steel
- Wall, floor or ceiling mounted
- Easy installation
- Fits existing tubes
- Sizes from 80mm (3") to 630mm (25")
- Bolted design allows for variable diameter adjustment
- Large inventory ready to ship.