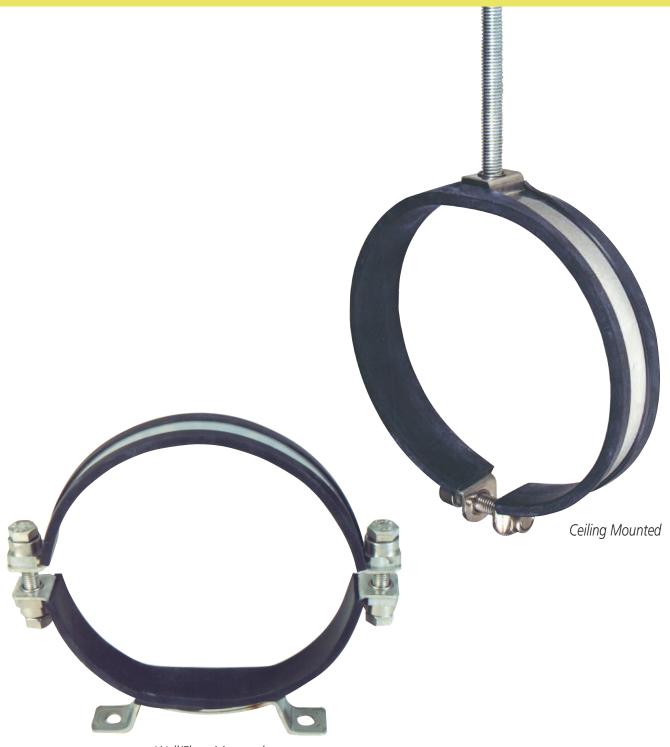

- Available in galvanized or stainless steel
- Wall, floor or ceiling mounted
- Easy installation
- Fits existing tubes
- Sizes from 80mm (3") to 630mm (25")
- Bolted design allows for variable diameter adjustment
- Large inventory ready to ship.