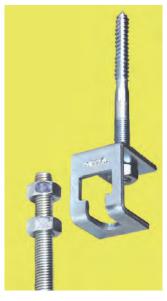

## TOTAL SUPPORT – QUALITY TUBE HANGERS AT COMPETITIVE PRICES

Clip With Anchor Screw Easily Suspends Threaded Rods.

Extended Hex Nut Connects Threaded Rods For Variable Heights.

Anchor Screw and Hex Nut Securely Fastens To Walls and Floors